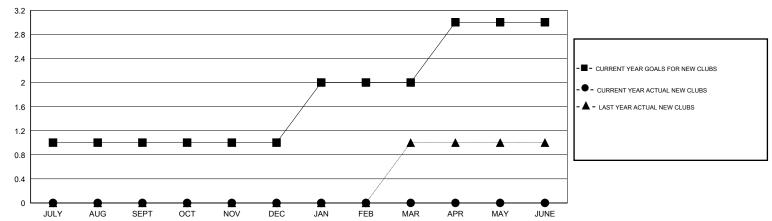

Y/AUG/SEPT | 55                 | 49                                  | 66                 | -17              |
| OCT/NOV/DEC           | 0                | 0         | 0                | 0                     | OCT/NOV/DEC   | -40                | 0                                   | 0                  | 0                |
| JAN/FEB/MAR           | 1                | 0         | 0                | 0                     | JAN/FEB/MAR   | 50                 | 0                                   | 0                  | 0                |
| APR/MAY/JUNE          | 1                | 0         | 0                | 0                     | APR/MAY/JUNE  | -50                | 0                                   | 0                  | 0                |

## GOALS AND ACTUAL NEW CLUBS CUMULATIVE



## GOALS AND ACTUAL MEMBERS CUMULATIVE



| DROPPED CLUBS: 0  DROPPED MEMBERS |        | 20 CLUBS OF 74 ADDED 1 OR MORE NEW MEMBERS | GENDER DISTRIBU  MALE  FEMALE | TION<br>1,008 (68.34%)<br>467 (31.66%) |     |
|-----------------------------------|--------|--------------------------------------------|-------------------------------|----------------------------------------|-----|
| DECEASED CLUB CANCELLED           | 5<br>0 | CLICK HERE FOR HEALTH                      | FAMILY UNIT MEMBERS           |                                        | 301 |
| OTHER                             | 61     | ASSESSMENT DATA                            | HEAD OF HOUSEHOLD             |                                        | 147 |
| TOTAL                             | 66     |