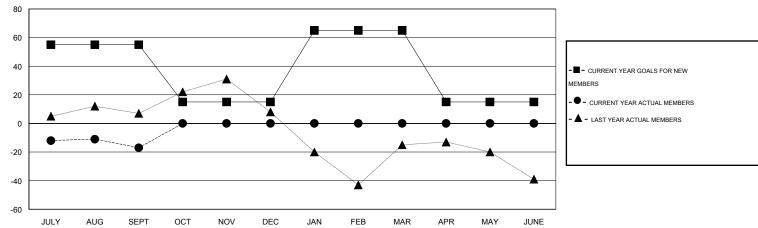

## GOALS AND ACTUAL MEMBERS CUMULATIVE

| DROPPED CLUBS: 0  DROPPED MEMBERS |        | 20 CLUBS OF 74 ADDED 1 OR MORE NEW MEMBERS | GENDER DISTRIBU  MALE  FEMALE | TION<br>1,008 (68.34%)<br>467 (31.66%) |     |
|-----------------------------------|--------|--------------------------------------------|-------------------------------|----------------------------------------|-----|
| DECEASED CLUB CANCELLED           | 5<br>0 | CLICK HERE FOR HEALTH                      | FAMILY UNIT MEMBERS           |                                        | 301 |
| OTHER                             | 61     | ASSESSMENT DATA                            | HEAD OF HOUSEHOLD             |                                        | 147 |
| TOTAL                             | 66     |                                            | NON-HEAD OF HOUSEHOLI         | D                                      | 154 |